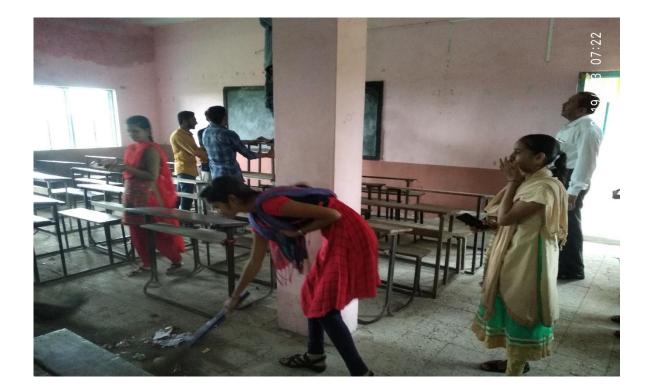

#### 3.4.3 Extension activity 2018-19

| Sr. No. | Name of the Activity                                                               | Date          | Number of participants |
|---------|------------------------------------------------------------------------------------|---------------|------------------------|
| 01      | Tree Plantation                                                                    | 4/07/2018     | 30                     |
| .02     | Swachchhata rally (<br>Cleanliness ) at Yawal                                      | 7/08/2018     | 65                     |
| 03      | Cleanliness campaign at adopted village                                            | 9/08/2018     | 47                     |
| 04      | Save Girl, Educate Girl<br>programme                                               | 26/09/2018    | 21                     |
| 05      | Ahinsa ani Gram<br>Swachchhata Janjaguti<br>Rally                                  | 4/10/2018     | 21                     |
| 06      | Cleanliness and<br>Superstition Awareness (<br>One Day Camp) at<br>adopted village | 11/10/2018    | 26                     |
| 07      | NSS Special Winter camp                                                            | 24/12/2018 to | 125                    |
| 08      | Superstition                                                                       | 30/12/2018    |                        |
| 09      | Gender Equality                                                                    | t tekno       |                        |
| 10      | Anaemia Awareness                                                                  |               |                        |
|         | Crop Production<br>Awareness                                                       |               |                        |