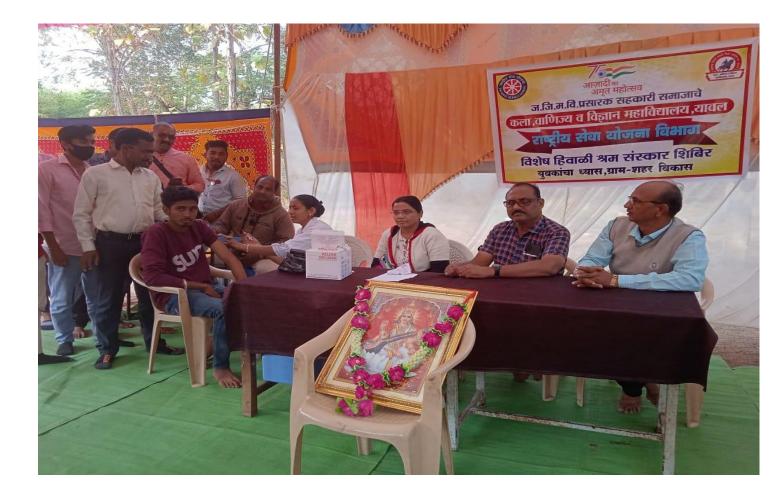

ा. कदम, प्रवीण भारंबे, सुलोचना महाजन डॉ. एस. पी. कापडे, डॉ. एच. जी. भंगाळे आदी उपस्थित

सूत्रसंचालन स्वयंसेविका होते. मयुरी खंबायत हिने केले, तर ऑभार डॉ. आर. डी. पवार यांनी सुभाष कामडी, प्रा गणेश जाधव, दशुरथ पाटील, हर्षल सोनवणे, दिगंबर बारी आदींनी परिश्रम घेतले.

### ध्यानामुळे उत्तम स्वास्थ्याची प्राप्ती

344

सहजयोग मेडिटेशन यावल तालुका प्रमुख सुरेंद्र कदम यांनी योगाचे जीवनातील महत्त्व सांगून प्रात्यक्षिक करून दाखवत मार्गदर्शन केले. सर्व धर्माचा सार म्हणजे संतुलन होय. भरकटलेल्या मनाला केंद्रित करण्याचे सामर्थ्य हे ध्यानात असते, असे त्यांनी सांगितले. जळगावच्या डॉ.जी.डी. बेंडाळे महिला महाविद्यालयाच्या डॉ.रुपाली चौधुरी यांनी भारतीय संस्कृतीमधील योगसाधनेचे महत्त्व विशद केले. ध्यानामुळे आत्मविश्वास, नम्रता, क्षमाशीलता हे गुण प्राप्त होऊन स्वास्थ्य उत्तम असते

### **Corona Vaccination Camp**



आपण वाचत आहात देशातील सर्वात विश्वासार्ह अन् प्रथम क्रमांकाचे वृत्तपत्र

ं जळगाव

भुसावळ. बुधवार, २५ जानेवारी २०२३ । ४

रासेयोच्या शिबिरात ६० जणांना बूस्टर डोस 3.315

प्रतिनिधी | यावल

यावल महाविद्यालयाच्या चितोडा येथे सुरू असलेल्या रासेयोच्या श्रमसंस्कार शिबिरात विद्यार्थ्यांना ये कोविड प्रतिबंधक लसीचा बूस्टर डोस देण्यात आला. विद्यार्थी व ত ग्रामस्थ मिळून ६६ जणांनी हा डोस क P नंतर स्वयंसेवकांना घेतला. 'युवकांचा ध्यास व ग्राम-शहर व विकास' या वर मार्गदर्शन केले. ेयेथील कला, वाणिज्य व विज्ञान 3 410 महाविद्यालयाच्या रासेयो हिवाळी श्रम संस्कार शिबिरात पाचव्या 2 दिवशी रविवारी कोविड लसीकरण 1 अभियान राबवण्यात आले. प्राचार्या f डॉ. संध्या सोनवणे यांनी मार्गदर्शन 5 केले. प्रा.गणेश जाधव व प्रा.सुभाष कामडी यांच्यासह ४८ विद्यार्थी व १८ ग्रामस्थ अशा ६६ जणांनी बूस्टर डोस घेतला.

STATI NINE

3

3



##