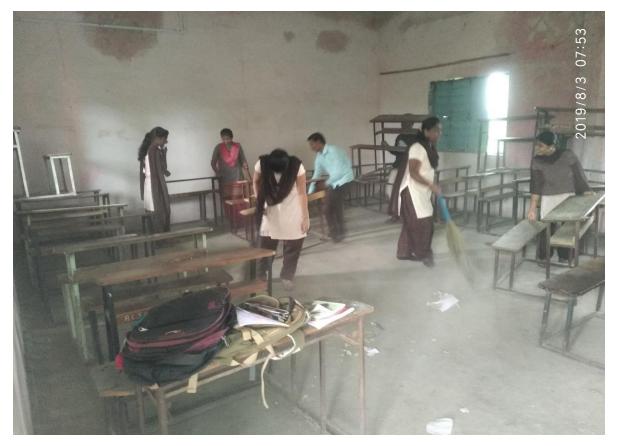

#### 3.4.3 Extension activity 2018-19

| Sr. No. | Name of the Activity                                                               | Date          | Number of participants |
|---------|------------------------------------------------------------------------------------|---------------|------------------------|
| 01      | Tree Plantation                                                                    | 4/07/2018     | 30                     |
| .02     | Swachchhata rally (<br>Cleanliness ) at Yawal                                      | 7/08/2018     | 65                     |
| 03      | Cleanliness campaign at adopted village                                            | 9/08/2018     | 47                     |
| 04      | Save Girl, Educate Girl<br>programme                                               | 26/09/2018    | 21                     |
| 05      | Ahinsa ani Gram<br>Swachchhata Janjaguti<br>Rally                                  | 4/10/2018     | 21                     |
| 06      | Cleanliness and<br>Superstition Awareness (<br>One Day Camp) at<br>adopted village | 11/10/2018    | 26                     |
| 07      | NSS Special Winter camp                                                            | 24/12/2018 to | 125                    |
| 08      | Superstition                                                                       | 30/12/2018    |                        |
| 09      | Gender Equality                                                                    | t tekno       |                        |
| 10      | Anaemia Awareness                                                                  |               |                        |
|         | Crop Production<br>Awareness                                                       |               |                        |