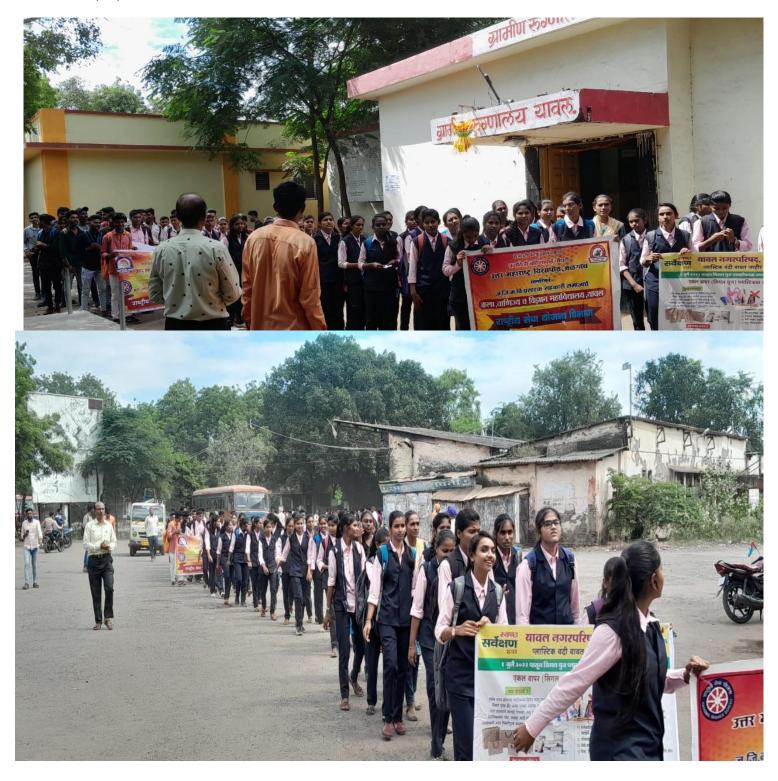

#### 3.4.3 Extension activity 2018-19

| Sr. No. | Name of the Activity                                                               | Date          | Number of participants |
|---------|------------------------------------------------------------------------------------|---------------|------------------------|
| 01      | Tree Plantation                                                                    | 4/07/2018     | 30                     |
| .02     | Swachchhata rally (<br>Cleanliness ) at Yawal                                      | 7/08/2018     | 65                     |
| 03      | Cleanliness campaign at adopted village                                            | 9/08/2018     | 47                     |
| 04      | Save Girl, Educate Girl<br>programme                                               | 26/09/2018    | 21                     |
| 05      | Ahinsa ani Gram<br>Swachchhata Janjaguti<br>Rally                                  | 4/10/2018     | 21                     |
| 06      | Cleanliness and<br>Superstition Awareness (<br>One Day Camp) at<br>adopted village | 11/10/2018    | 26                     |
| 07      | NSS Special Winter camp                                                            | 24/12/2018 to | 125                    |
| 08      | Superstition                                                                       | 30/12/2018    |                        |
| 09      | Gender Equality                                                                    | t tekno       |                        |
| 10      | Anaemia Awareness                                                                  |               |                        |
|         | Crop Production<br>Awareness                                                       |               |                        |