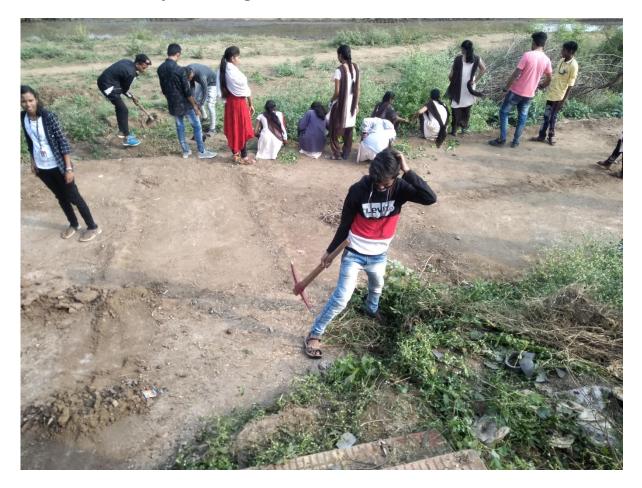

#### 3.4.3 Extension activity 2018-19

| Sr. No. | Name of the Activity                                                               | Date          | Number of participants |
|---------|------------------------------------------------------------------------------------|---------------|------------------------|
| 01      | Tree Plantation                                                                    | 4/07/2018     | 30                     |
| .02     | Swachchhata rally (<br>Cleanliness ) at Yawal                                      | 7/08/2018     | 65                     |
| 03      | Cleanliness campaign at adopted village                                            | 9/08/2018     | 47                     |
| 04      | Save Girl, Educate Girl<br>programme                                               | 26/09/2018    | 21                     |
| 05      | Ahinsa ani Gram<br>Swachchhata Janjaguti<br>Rally                                  | 4/10/2018     | 21                     |
| 06      | Cleanliness and<br>Superstition Awareness (<br>One Day Camp) at<br>adopted village | 11/10/2018    | 26                     |
| 07      | NSS Special Winter camp                                                            | 24/12/2018 to | 125                    |
| 08      | Superstition                                                                       | 30/12/2018    |                        |
| 09      | Gender Equality                                                                    | t tekno       |                        |
| 10      | Anaemia Awareness                                                                  |               |                        |
|         | Crop Production<br>Awareness                                                       |               |                        |