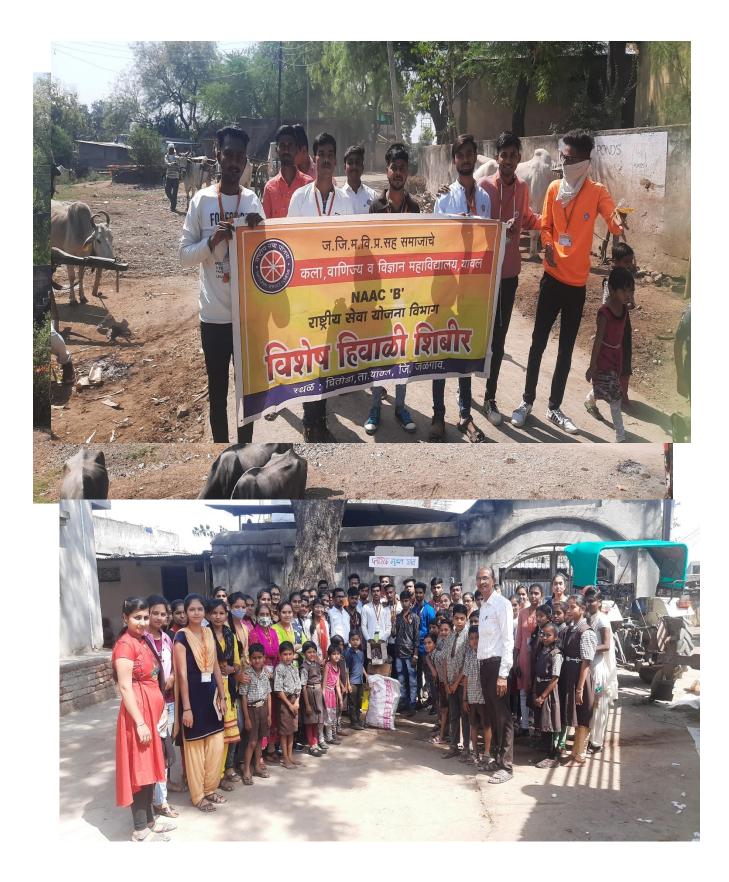

े. त्यात विद्यार्थ्यांना मतदार यादीमध्ये वेळीच नावनोंदणी व जागृत मतदारांबाबत शपथ घेण्यात आली.

सज्ञान विद्यार्थ्यांनी मतदार यादीत नाव नोंदणी करावी, आपल्या परिसरात मतदार जागृती यावल यासाठी करावी

महाविद्यालयात विविध उपक्रमांचे T आयोजन केले होते. त्यात व्याख्यान, मतदार नोंदणी अर्ज वाटप, निबंध, घोषवाक्य स्पर्धा व प्रतिज्ञा वाचन असे उपक्रम राबवण्यात आले. प्राचार्या डॉ. सोनवणे यांच्या संध्या मार्गदर्शनाखाली, उपप्राचार्य प्रा.ए.पी.पाटील, प्रा.संजय पाटील, प्रा.एम.डी.खैरनार, डॉ.सुधा खराटे, डॉ.एस.पी.कापडे, प्रा. विकास पाटील, डॉ.पी.व्ही.पावरा, प्रा.एस.आर.गायकवाड, मिलिंद बोरघडे यांनी सहकार्य केले.

त

5

सं

6 दि त्र

प्र

Б



## NSS Special Winter Camp 11/03/2022 to 17/03/2022



#### Cleanliness Campaign at adopted village during the camp





## Cleanliness campaign





## Plastic free Rally





## **Organic Farming**



#### Anti-Addiction Campaign awareness



#### Anti Addiction awareness





Aniti Addiction Rally



ग्रुप क्र. ।

# उपस्थितीपत्रक नमुना

महाविद्यालयाचे नांव :- कला, वाणिज्य व विज्ञान महाविद्यालय, यावल जि. जळगांव शिवीर स्थळ :- वोरावल खुर्द भिबीराचा कालावधी :- दि.११/०३/२०२२ पासून दि. १७/०३/२०२२ पर्यंत गटाचे नांव :-

| /        | and the second |