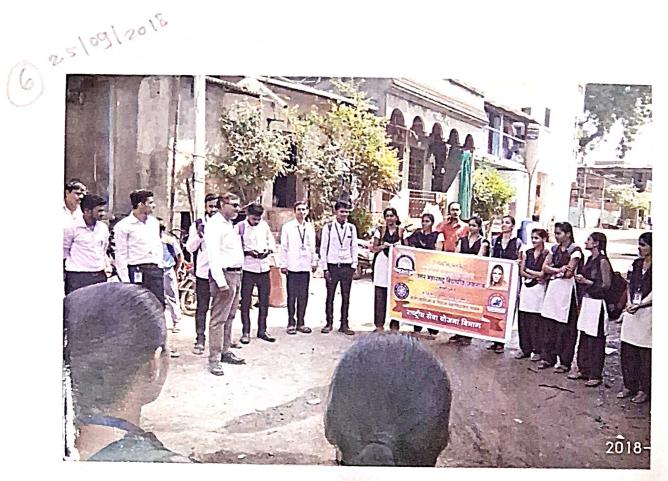

#### 3.4.3 Extension activity 2018-19

| Sr. No. | Name of the Activity                                                               | Date          | Number of participants |
|---------|------------------------------------------------------------------------------------|---------------|------------------------|
| 01      | Tree Plantation                                                                    | 4/07/2018     | 30                     |
| .02     | Swachchhata rally (<br>Cleanliness ) at Yawal                                      | 7/08/2018     | 65                     |
| 03      | Cleanliness campaign at adopted village                                            | 9/08/2018     | 47                     |
| 04      | Save Girl, Educate Girl<br>programme                                               | 26/09/2018    | 21                     |
| 05      | Ahinsa ani Gram<br>Swachchhata Janjaguti<br>Rally                                  | 4/10/2018     | 21                     |
| 06      | Cleanliness and<br>Superstition Awareness (<br>One Day Camp) at<br>adopted village | 11/10/2018    | 26                     |
| 07      | NSS Special Winter camp                                                            | 24/12/2018 to | 125                    |
| 08      | Superstition                                                                       | 30/12/2018    |                        |
| 09      | Gender Equality                                                                    | t tekno       |                        |
| 10      | Anaemia Awareness                                                                  |               |                        |
|         | Crop Production<br>Awareness                                                       |               |                        |