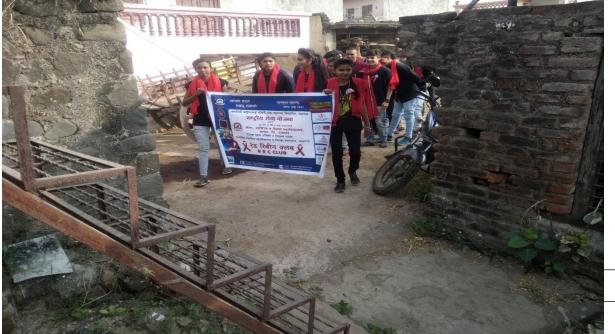

#### 3.4.3 Extension activity 2018-19

| Sr. No. | Name of the Activity                                                               | Date          | Number of participants |
|---------|------------------------------------------------------------------------------------|---------------|------------------------|
| 01      | Tree Plantation                                                                    | 4/07/2018     | 30                     |
| .02     | Swachchhata rally (<br>Cleanliness ) at Yawal                                      | 7/08/2018     | 65                     |
| 03      | Cleanliness campaign at adopted village                                            | 9/08/2018     | 47                     |
| 04      | Save Girl, Educate Girl<br>programme                                               | 26/09/2018    | 21                     |
| 05      | Ahinsa ani Gram<br>Swachchhata Janjaguti<br>Rally                                  | 4/10/2018     | 21                     |
| 06      | Cleanliness and<br>Superstition Awareness (<br>One Day Camp) at<br>adopted village | 11/10/2018    | 26                     |
| 07      | NSS Special Winter camp                                                            | 24/12/2018 to | 125                    |
| 08      | Superstition                                                                       | 30/12/2018    |                        |
| 09      | Gender Equality                                                                    | t tekno       |                        |
| 10      | Anaemia Awareness                                                                  |               |                        |
|         | Crop Production<br>Awareness                                                       |               |                        |