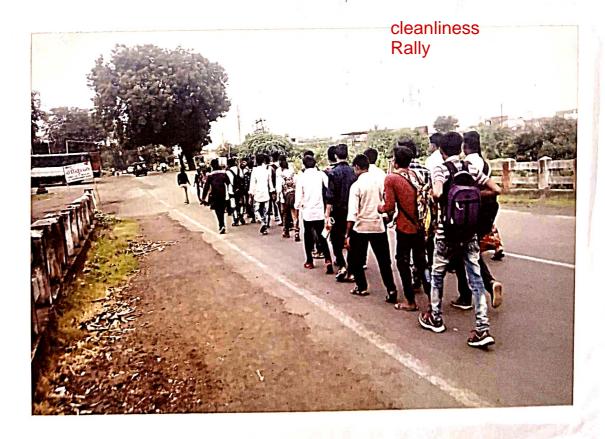

#### 3.4.3 Extension activity 2018-19

| Sr. No. | Name of the Activity                                                               | Date          | Number of participants |
|---------|------------------------------------------------------------------------------------|---------------|------------------------|
| 01      | Tree Plantation                                                                    | 4/07/2018     | 30                     |
| .02     | Swachchhata rally (<br>Cleanliness ) at Yawal                                      | 7/08/2018     | 65                     |
| 03      | Cleanliness campaign at adopted village                                            | 9/08/2018     | 47                     |
| 04      | Save Girl, Educate Girl<br>programme                                               | 26/09/2018    | 21                     |
| 05      | Ahinsa ani Gram<br>Swachchhata Janjaguti<br>Rally                                  | 4/10/2018     | 21                     |
| 06      | Cleanliness and<br>Superstition Awareness (<br>One Day Camp) at<br>adopted village | 11/10/2018    | 26                     |
| 07      | NSS Special Winter camp                                                            | 24/12/2018 to | 125                    |
| 08      | Superstition                                                                       | 30/12/2018    |                        |
| 09      | Gender Equality                                                                    | t tekno       |                        |
| 10      | Anaemia Awareness                                                                  |               |                        |
|         | Crop Production<br>Awareness                                                       |               |                        |