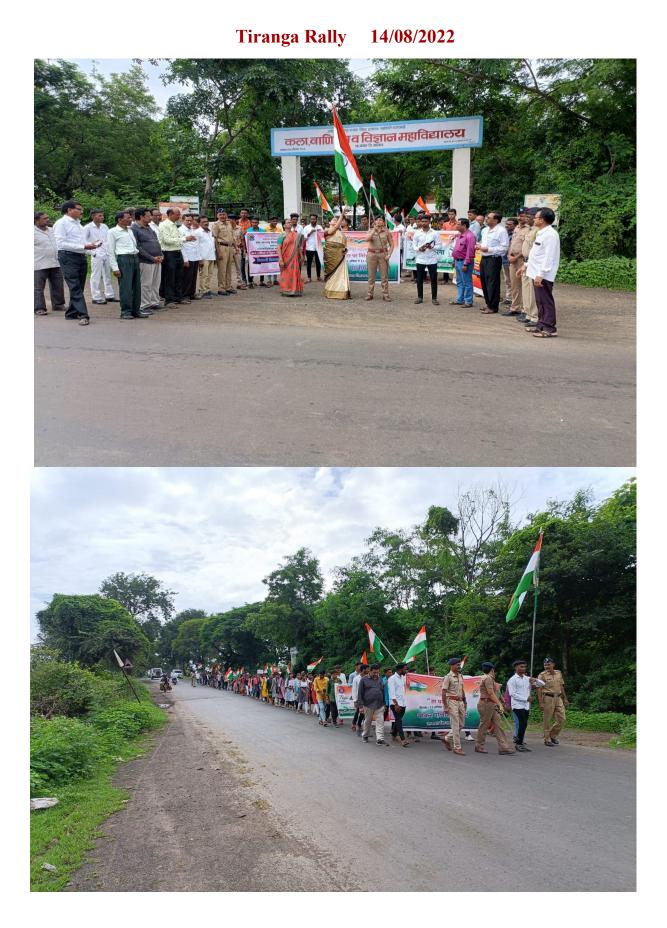

#### 3.4.3 Extension activity 2018-19

| Sr. No. | Name of the Activity                                                               | Date          | Number of participants |
|---------|------------------------------------------------------------------------------------|---------------|------------------------|
| 01      | Tree Plantation                                                                    | 4/07/2018     | 30                     |
| .02     | Swachchhata rally (<br>Cleanliness ) at Yawal                                      | 7/08/2018     | 65                     |
| 03      | Cleanliness campaign at adopted village                                            | 9/08/2018     | 47                     |
| 04      | Save Girl, Educate Girl<br>programme                                               | 26/09/2018    | 21                     |
| 05      | Ahinsa ani Gram<br>Swachchhata Janjaguti<br>Rally                                  | 4/10/2018     | 21                     |
| 06      | Cleanliness and<br>Superstition Awareness (<br>One Day Camp) at<br>adopted village | 11/10/2018    | 26                     |
| 07      | NSS Special Winter camp                                                            | 24/12/2018 to | 125                    |
| 08      | Superstition                                                                       | 30/12/2018    |                        |
| 09      | Gender Equality                                                                    | t tekno       |                        |
| 10      | Anaemia Awareness                                                                  |               |                        |
|         | Crop Production<br>Awareness                                                       |               |                        |