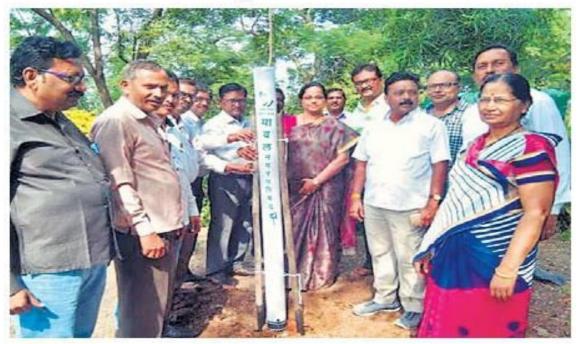

|

रासेयो कार्यक्रम अधिकारी

1

(डॉ. पी. व्ही. पावरा)

## पालिकेच्या पुढाकाराने यावल येथील महाविद्यालयात वृक्षारोपणाचा उपक्रम



यावल | कला, वाणिज्य व विज्ञान महाविद्यालयात पालिकेच्या पुढाकाराने वृक्षारोपण नगरसेवक अतुल पाटील यांच्या हस्ते करण्यात आले. प्राचार्य डॉ. संध्या सोनवणे, कनिष्ठ महाविद्यालयाचे प्राध्यापक संजय कदम, उपप्राचार्य प्रा. एम. डी. खैरनार, उपप्राचार्य प्रा. ए. पी. पाटील,प्रा. डॉ. सुधा खराटे, प्रा. डॉ. एस. पी. कापडे, प्रा. एच. जी. भंगाळे, मिलिंद बोरघडे, किरण देशमुख आदींची उपस्थिती होती.



## कला, वाणिज्य व विज्ञान महाविद्यालय, यावल

राष्ट्रीय सेवा योजना एकक

Tree Plantation Attendance 8/07/2019

## शै. वर्ष-२०१९-२०

व्रेश (4) गवड उपस्थिती (Sonion:08/07/2019

| अ.<br>क्र.  | रासेयो<br>यादी क्र. | स्वसेवकांची नांवे