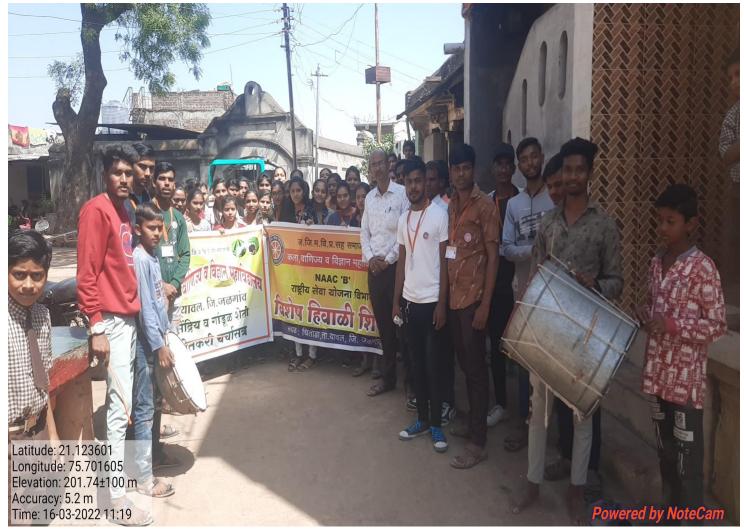

तदार यादीमध्ये वेळीच नावनोंदणी व जागृत मतदारांबाबत शपथ घेण्यात आली.

सज्ञान विद्यार्थ्यांनी मतदार यादीत नाव नोंदणी करावी, आपल्या परिसरात मतदार जागृती यावल यासाठी करावी

महाविद्यालयात विविध उपक्रमांचे T आयोजन केले होते. त्यात व्याख्यान, मतदार नोंदणी अर्ज वाटप, निबंध, घोषवाक्य स्पर्धा व प्रतिज्ञा वाचन असे उपक्रम राबवण्यात आले. प्राचार्या डॉ. सोनवणे यांच्या संध्या मार्गदर्शनाखाली, उपप्राचार्य प्रा.ए.पी.पाटील, प्रा.संजय पाटील, प्रा.एम.डी.खैरनार, डॉ.सुधा खराटे, डॉ.एस.पी.कापडे, प्रा. विकास पाटील, डॉ.पी.व्ही.पावरा, प्रा.एस.आर.गायकवाड, मिलिंद बोरघडे यांनी सहकार्य केले.

त

5

सं

6 दि त्र

प्र

Б



## NSS Special Winter Camp 11/03/2022 to 17/03/2022



#### Cleanliness Campaign at adopted village during the camp





## Cleanliness campaign





## Plastic free Rally





## **Organic Farming**



#### Anti-Addiction Campaign awareness



#### Anti Addiction awareness





Aniti Addiction Rally



ग्रुप क्र. ।

# उपस्थितीपत्रक नमुना

महाविद्यालयाचे नांव :- कला, वाणिज्य व विज्ञान महाविद्यालय, यावल जि. जळगांव शिवीर स्थळ :- वोरावल खुर्द भिबीराचा कालावधी :- दि.११/०३/२०२२ पासून दि. १७/०३/२०२२ पर्यंत गटाचे नांव :-

| /        | and the second |