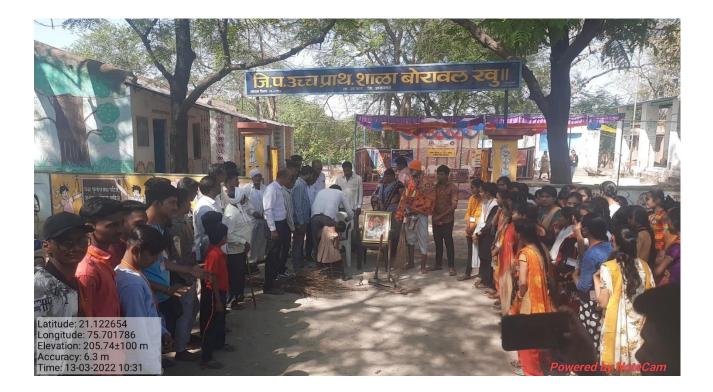

## Tree Plantation 4/07/2018

वसारोपन करत अपताना पोलीय निरिधक, तहविल्हार, महाः प्राचार्य व स्तर पदास्त्रिकारी व प्राष्ठ्यायक वर्ग **Tree Plantation Report** 

## **Report of the Programm**

In the college premises of the tree planting programm, Hon. Principal Dr. F. N. Mahajan. It was inaugurated by planting a tree. College teachers, Non-teaching staff and volunteers planted trees Ficus religiosa, Neem tree, Banyan tree, Tamarind etc. trees were planted in it.