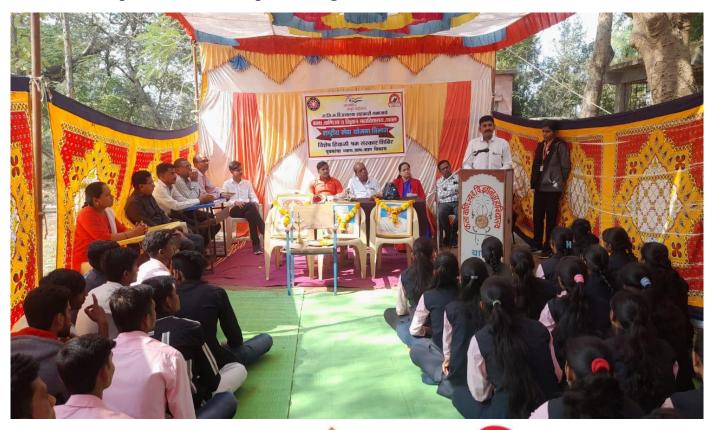

#### 3.4.3 Extension activity 2018-19

| Sr. No. | Name of the Activity                                                               | Date          | Number of participants |
|---------|------------------------------------------------------------------------------------|---------------|------------------------|
| 01      | Tree Plantation                                                                    | 4/07/2018     | 30                     |
| .02     | Swachchhata rally (<br>Cleanliness ) at Yawal                                      | 7/08/2018     | 65                     |
| 03      | Cleanliness campaign at adopted village                                            | 9/08/2018     | 47                     |
| 04      | Save Girl, Educate Girl<br>programme                                               | 26/09/2018    | 21                     |
| 05      | Ahinsa ani Gram<br>Swachchhata Janjaguti<br>Rally                                  | 4/10/2018     | 21                     |
| 06      | Cleanliness and<br>Superstition Awareness (<br>One Day Camp) at<br>adopted village | 11/10/2018    | 26                     |
| 07      | NSS Special Winter camp                                                            | 24/12/2018 to | 125                    |
| 08      | Superstition                                                                       | 30/12/2018    |                        |
| 09      | Gender Equality                                                                    | t tekno       |                        |
| 10      | Anaemia Awareness                                                                  |               |                        |
|         | Crop Production<br>Awareness                                                       |               |                        |