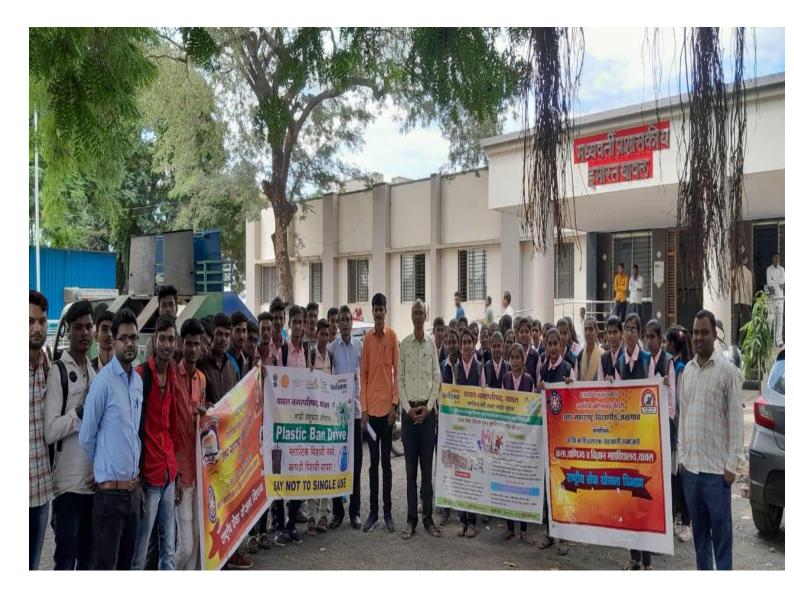

#### 3.4.3 Extension activity 2018-19

| Sr. No. | Name of the Activity                                                               | Date          | Number of participants |
|---------|------------------------------------------------------------------------------------|---------------|------------------------|
| 01      | Tree Plantation                                                                    | 4/07/2018     | 30                     |
| .02     | Swachchhata rally (<br>Cleanliness ) at Yawal                                      | 7/08/2018     | 65                     |
| 03      | Cleanliness campaign at adopted village                                            | 9/08/2018     | 47                     |
| 04      | Save Girl, Educate Girl<br>programme                                               | 26/09/2018    | 21                     |
| 05      | Ahinsa ani Gram<br>Swachchhata Janjaguti<br>Rally                                  | 4/10/2018     | 21                     |
| 06      | Cleanliness and<br>Superstition Awareness (<br>One Day Camp) at<br>adopted village | 11/10/2018    | 26                     |
| 07      | NSS Special Winter camp                                                            | 24/12/2018 to | 125                    |
| 08      | Superstition                                                                       | 30/12/2018    |                        |
| 09      | Gender Equality                                                                    | t tekno       |                        |
| 10      | Anaemia Awareness                                                                  |               |                        |
|         | Crop Production<br>Awareness                                                       |               |                        |