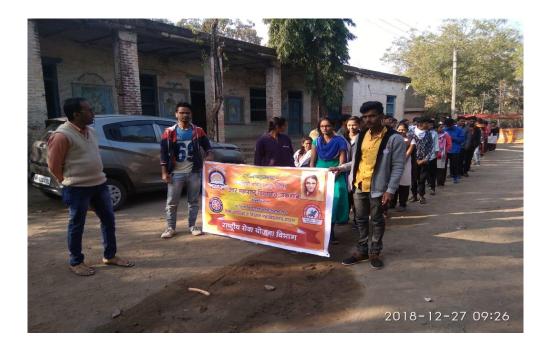

#### 3.4.3 Extension activity 2018-19

| Sr. No. | Name of the Activity                                                               | Date          | Number of participants |
|---------|------------------------------------------------------------------------------------|---------------|------------------------|
| 01      | Tree Plantation                                                                    | 4/07/2018     | 30                     |
| .02     | Swachchhata rally (<br>Cleanliness ) at Yawal                                      | 7/08/2018     | 65                     |
| 03      | Cleanliness campaign at adopted village                                            | 9/08/2018     | 47                     |
| 04      | Save Girl, Educate Girl<br>programme                                               | 26/09/2018    | 21                     |
| 05      | Ahinsa ani Gram<br>Swachchhata Janjaguti<br>Rally                                  | 4/10/2018     | 21                     |
| 06      | Cleanliness and<br>Superstition Awareness (<br>One Day Camp) at<br>adopted village | 11/10/2018    | 26                     |
| 07      | NSS Special Winter camp                                                            | 24/12/2018 to | 125                    |
| 08      | Superstition                                                                       | 30/12/2018    |                        |
| 09      | Gender Equality                                                                    | t tekno       |                        |
| 10      | Anaemia Awareness                                                                  |               |                        |
|         | Crop Production<br>Awareness                                                       |               |                        |