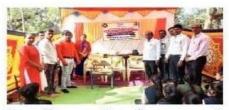

## Tree Plantation 4/07/2018

वसारोपन करत अपताना पोलीय निरिधक, तहविल्हार, महाः प्राचार्य व स्तर पदास्त्रिकारी व प्राष्ठ्यायक वर्ग **Tree Plantation Report** 

## **Report of the Programm**

In the college premises of the tree planting programm, Hon. Principal Dr. F. N. Mahajan. It was inaugurated by planting a tree. College teachers, Non-teaching staff and volunteers planted trees Ficus religiosa, Neem tree, Banyan tree, Tamarind etc. trees were planted in it.