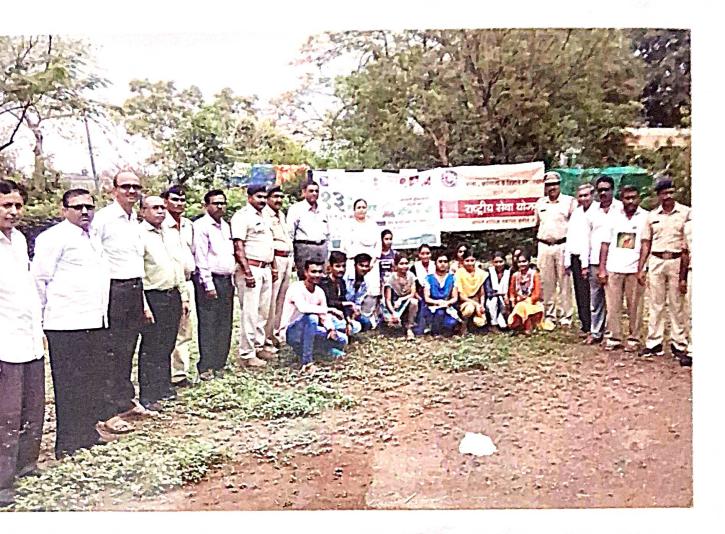

## Tree Plantation 4/07/2018

वसारोपन करत अपताना पोलीय निरिधक, तहविल्हार, महाः प्राचार्य व स्तर पदास्त्रिकारी व प्राष्ठ्यायक वर्ग **Tree Plantation Report** 

## **Report of the Programm**

In the college premises of the tree planting programm, Hon. Principal Dr. F. N. Mahajan. It was inaugurated by planting a tree. College teachers, Non-teaching staff and volunteers planted trees Ficus religiosa, Neem tree, Banyan tree, Tamarind etc. trees were planted in it.