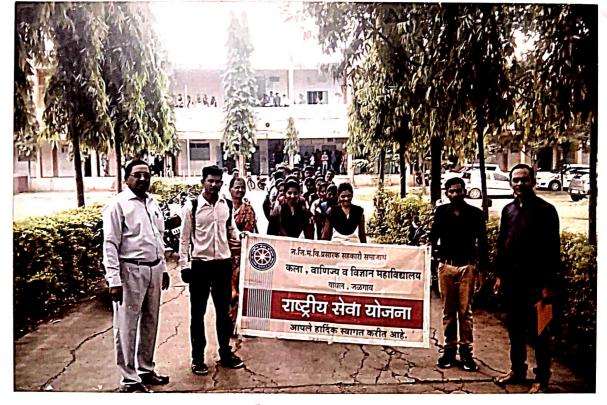

#### 3.4.3 Extension activity 2018-19

| Sr. No. | Name of the Activity                                                               | Date          | Number of participants |
|---------|------------------------------------------------------------------------------------|---------------|------------------------|
| 01      | Tree Plantation                                                                    | 4/07/2018     | 30                     |
| .02     | Swachchhata rally (<br>Cleanliness ) at Yawal                                      | 7/08/2018     | 65                     |
| 03      | Cleanliness campaign at adopted village                                            | 9/08/2018     | 47                     |
| 04      | Save Girl, Educate Girl<br>programme                                               | 26/09/2018    | 21                     |
| 05      | Ahinsa ani Gram<br>Swachchhata Janjaguti<br>Rally                                  | 4/10/2018     | 21                     |
| 06      | Cleanliness and<br>Superstition Awareness (<br>One Day Camp) at<br>adopted village | 11/10/2018    | 26                     |
| 07      | NSS Special Winter camp                                                            | 24/12/2018 to | 125                    |
| 08      | Superstition                                                                       | 30/12/2018    |                        |
| 09      | Gender Equality                                                                    | t tekno       |                        |
| 10      | Anaemia Awareness                                                                  |               |                        |
|         | Crop Production<br>Awareness                                                       |               |                        |