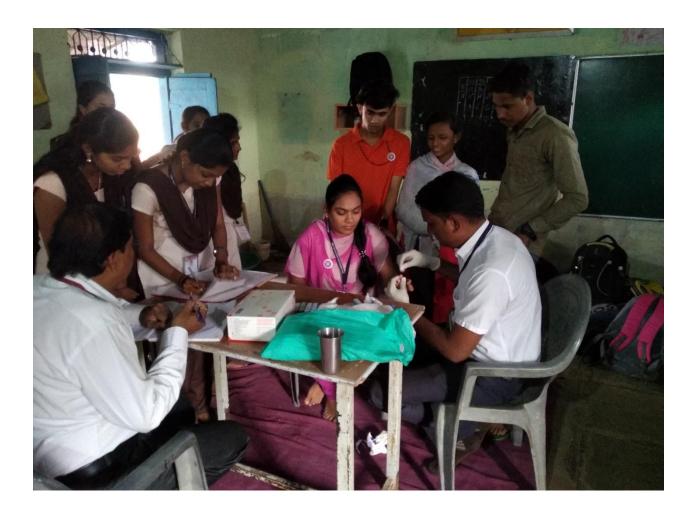

#### 3.4.3 Extension activity 2018-19

| Sr. No. | Name of the Activity                                                               | Date          | Number of participants |
|---------|------------------------------------------------------------------------------------|---------------|------------------------|
| 01      | Tree Plantation                                                                    | 4/07/2018     | 30                     |
| .02     | Swachchhata rally (<br>Cleanliness ) at Yawal                                      | 7/08/2018     | 65                     |
| 03      | Cleanliness campaign at adopted village                                            | 9/08/2018     | 47                     |
| 04      | Save Girl, Educate Girl<br>programme                                               | 26/09/2018    | 21                     |
| 05      | Ahinsa ani Gram<br>Swachchhata Janjaguti<br>Rally                                  | 4/10/2018     | 21                     |
| 06      | Cleanliness and<br>Superstition Awareness (<br>One Day Camp) at<br>adopted village | 11/10/2018    | 26                     |
| 07      | NSS Special Winter camp                                                            | 24/12/2018 to | 125                    |
| 08      | Superstition                                                                       | 30/12/2018    |                        |
| 09      | Gender Equality                                                                    | t tekno       |                        |
| 10      | Anaemia Awareness                                                                  |               |                        |
|         | Crop Production<br>Awareness                                                       |               |                        |