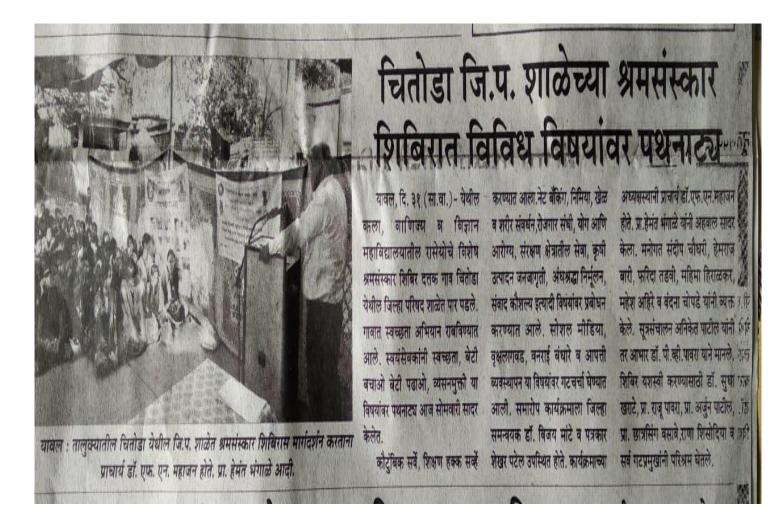

सकारायक दृष्टीकोन यांचा अंगीकार केला लर, स्वयं परिश्वेत यह निरुतेच. त्यानंत्र सोशल मोहिया या विषयाया गट्यया घेषयात झाली. सार्थक अधिकारी या ही दी की बांग, बागर, या ही हवा.कार्य, स्टापमं प्र. एन ही. खेला, ही. एस. है. बापरे, प्रा अपने पटोल, प्रा बनवेदे, प्रा, सब् पांचा उत्तियत होते. सुप्रतंयलन दर्शन प्रार्टल, स जापत दिराली मन्त्री हिने मनले, कार्यक्रम देशान्त्री विकासी स्टिन की जी, मुलन खलव, राजा विकारिका and the main state



G

# (कृषी उसादन जनजागृती) था विषत्रावर मार्ग्सिन उरताना मा मार्डा, बी.क. ज्तानवठे (मार्गा, मार्ग्स)

Guidance on Crop production

' स्पर्धा प्रिशा तयारी ' या विषयावर मार्ग्दर्शन करताना भा, आर. जी. पवार



News in local news paper exhibiting the information of programmes organized by NSS like steet play, rally, cleanliness etc. during the camp.24/12/2018 t0 31/12/2018



Special Winter in adopted village

उपस्थितीपत्रक नमुना

महाविद्यालयाचे नांव :- कला, वाणिज्य व विज्ञान महाविद्यालय, यावल जि. जळगांव

शिबीराचा कालावधी :- दि.२४/१२/२०१८ पासून दि.३०/१२/२०१८ पर्यंत

गटाचे नांवः-

| अ.      | विद्यार्थ्याचे नांव                                                                       | नियमित        | स्वाक्षरी व      | स्वाक्षरी व | स्वाक्षरी व    | स्वाक्षरी व  | स्वाक्षरी व                  | स्वाक्षरी व                                                | स्वाक्षरी व |
|---------|-------------------------------------------------------------------------------------------|---------------|------------------|-------------|----------------|--------------|------------------------------|------------------------------------------------------------|-------------|
| क्र.