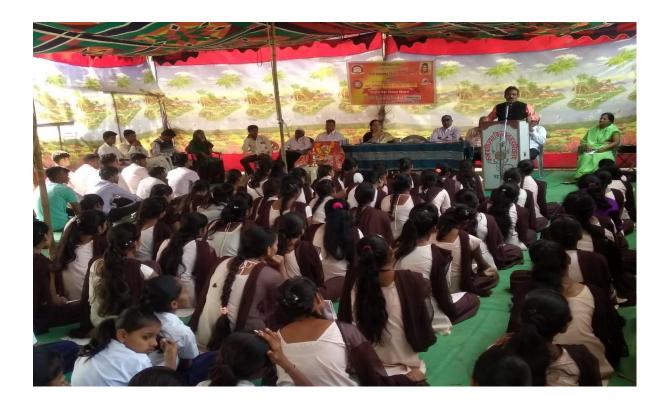

Offered

कार्यक्रम अधिकारी राग्नीय रोका योजना कर्णाटिका च विझान महाविद्याराच, जावरा, जि जलगांव

NERT

Tree plantation 4/07/2018 Collaboration with Police Department and Forest office

## Tree Plantation 4/07/2018

वसारोपन करत अपताना पोलीय निरिधक, तहविल्हार, महाः प्राचार्य व स्तर पदास्त्रिकारी व प्राष्ठ्यायक वर्ग **Tree Plantation Report** 

## **Report of the Programm**

In the college premises of the tree planting programm, Hon. Principal Dr. F. N. Mahajan. It was inaugurated by planting a tree. College teachers, Non-teaching staff and volunteers planted trees Ficus religiosa, Neem tree, Banyan tree, Tamarind etc. trees were planted in it.