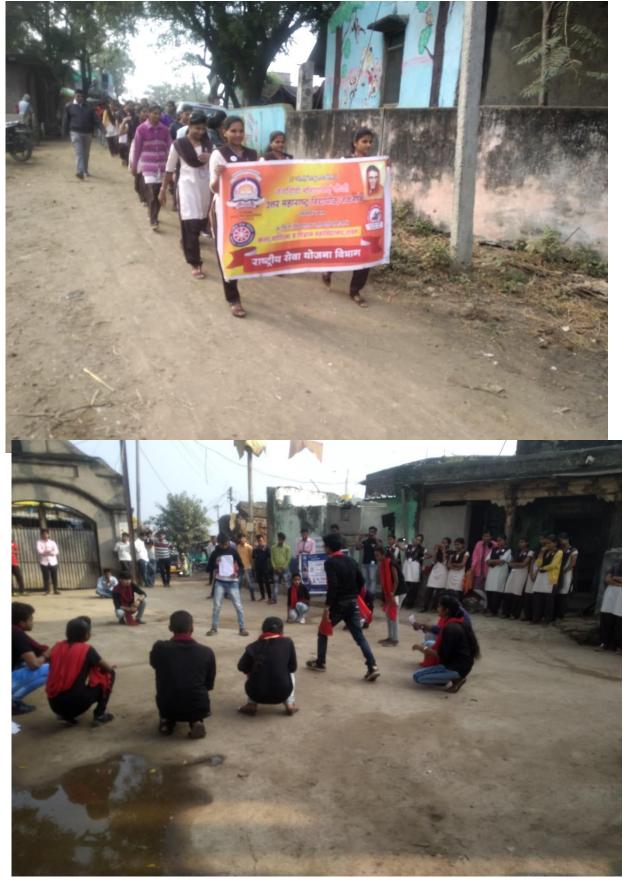

#### 3.4.3 Extension activity 2018-19

| Sr. No. | Name of the Activity                                                               | Date          | Number of participants |
|---------|------------------------------------------------------------------------------------|---------------|------------------------|
| 01      | Tree Plantation                                                                    | 4/07/2018     | 30                     |
| .02     | Swachchhata rally (<br>Cleanliness ) at Yawal                                      | 7/08/2018     | 65                     |
| 03      | Cleanliness campaign at adopted village                                            | 9/08/2018     | 47                     |
| 04      | Save Girl, Educate Girl<br>programme                                               | 26/09/2018    | 21                     |
| 05      | Ahinsa ani Gram<br>Swachchhata Janjaguti<br>Rally                                  | 4/10/2018     | 21                     |
| 06      | Cleanliness and<br>Superstition Awareness (<br>One Day Camp) at<br>adopted village | 11/10/2018    | 26                     |
| 07      | NSS Special Winter camp                                                            | 24/12/2018 to | 125                    |
| 08      | Superstition                                                                       | 30/12/2018    |                        |
| 09      | Gender Equality                                                                    | t tekno       |                        |
| 10      | Anaemia Awareness                                                                  |               |                        |
|         | Crop Production<br>Awareness                                                       |               |                        |