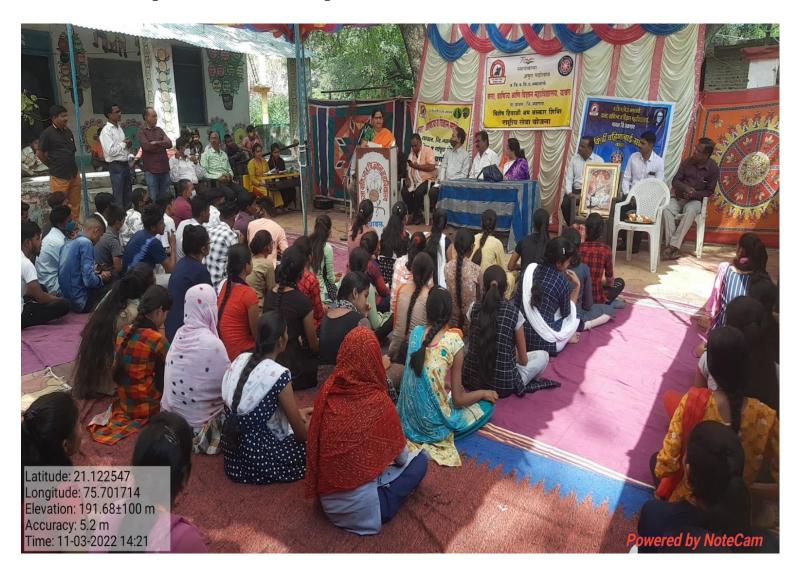

יווא חקייזוכ

5

येथील कला, वाणिज्य व विज्ञान महाविद्यालयात राष्ट्रीय मतदार दिनानिमित्त विविध कार्यक्रमांचे आयोजन केले होते. त्यात विद्यार्थ्यांना मतदार यादीमध्ये वेळीच नावनोंदणी व जागृत मतदारांबाबत शपथ घेण्यात आली.

सज्ञान विद्यार्थ्यांनी मतदार यादीत नाव नोंदणी करावी, आपल्या परिसरात मतदार जागृती यावल यासाठी करावी

महाविद्यालयात विविध उपक्रमांचे T आयोजन केले होते. त्यात व्याख्यान, मतदार नोंदणी अर्ज वाटप, निबंध, घोषवाक्य स्पर्धा व प्रतिज्ञा वाचन असे उपक्रम राबवण्यात आले. प्राचार्या डॉ. सोनवणे यांच्या संध्या मार्गदर्शनाखाली, उपप्राचार्य प्रा.ए.पी.पाटील, प्रा.संजय पाटील, प्रा.एम.डी.खैरनार, डॉ.सुधा खराटे, डॉ.एस.पी.कापडे, प्रा. विकास पाटील, डॉ.पी.व्ही.पावरा, प्रा.एस.आर.गायकवाड, मिलिंद बोरघडे यांनी सहकार्य केले.

त

5

सं

6 दि त्र

प्र

Б



## NSS Special Winter Camp 11/03/2022 to 17/03/2022



#### Cleanliness Campaign at adopted village during the camp





## Cleanliness campaign





## Plastic free Rally





## **Organic Farming**



#### Anti-Addiction Campaign awareness



#### Anti Addiction awareness





Aniti Addiction Rally



ग्रुप क्र. ।

# उपस्थितीपत्रक नमुना

महाविद्यालयाचे नांव :- कला, वाणिज्य व विज्ञान महाविद्यालय, यावल जि. जळगांव शिवीर स्थळ :- वोरावल खुर्द भिबीराचा कालावधी :- दि.११/०३/२०२२ पासून दि. १७/०३/२०२२ पर्यंत गटाचे नांव :-

| /        | and the second |