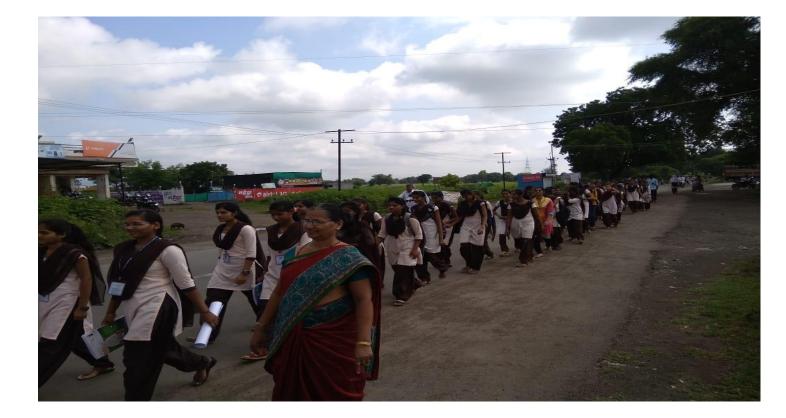

#### 3.4.3 Extension activity 2018-19

| Sr. No. | Name of the Activity                                                               | Date          | Number of participants |
|---------|------------------------------------------------------------------------------------|---------------|------------------------|
| 01      | Tree Plantation                                                                    | 4/07/2018     | 30                     |
| .02     | Swachchhata rally (<br>Cleanliness ) at Yawal                                      | 7/08/2018     | 65                     |
| 03      | Cleanliness campaign at adopted village                                            | 9/08/2018     | 47                     |
| 04      | Save Girl, Educate Girl<br>programme                                               | 26/09/2018    | 21                     |
| 05      | Ahinsa ani Gram<br>Swachchhata Janjaguti<br>Rally                                  | 4/10/2018     | 21                     |
| 06      | Cleanliness and<br>Superstition Awareness (<br>One Day Camp) at<br>adopted village | 11/10/2018    | 26                     |
| 07      | NSS Special Winter camp                                                            | 24/12/2018 to | 125                    |
| 08      | Superstition                                                                       | 30/12/2018    |                        |
| 09      | Gender Equality                                                                    | t tekno       |                        |
| 10      | Anaemia Awareness                                                                  |               |                        |
|         | Crop Production<br>Awareness                                                       |               |                        |