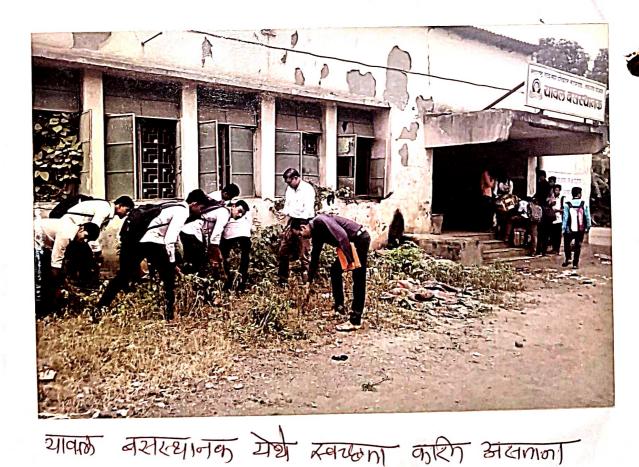

#### 3.4.3 Extension activity 2018-19

| Sr. No. | Name of the Activity                                                               | Date          | Number of participants |
|---------|------------------------------------------------------------------------------------|---------------|------------------------|
| 01      | Tree Plantation                                                                    | 4/07/2018     | 30                     |
| .02     | Swachchhata rally (<br>Cleanliness ) at Yawal                                      | 7/08/2018     | 65                     |
| 03      | Cleanliness campaign at adopted village                                            | 9/08/2018     | 47                     |
| 04      | Save Girl, Educate Girl<br>programme                                               | 26/09/2018    | 21                     |
| 05      | Ahinsa ani Gram<br>Swachchhata Janjaguti<br>Rally                                  | 4/10/2018     | 21                     |
| 06      | Cleanliness and<br>Superstition Awareness (<br>One Day Camp) at<br>adopted village | 11/10/2018    | 26                     |
| 07      | NSS Special Winter camp                                                            | 24/12/2018 to | 125                    |
| 08      | Superstition                                                                       | 30/12/2018    |                        |
| 09      | Gender Equality                                                                    | t tekno       |                        |
| 10      | Anaemia Awareness                                                                  |               |                        |
|         | Crop Production<br>Awareness                                                       |               |                        |