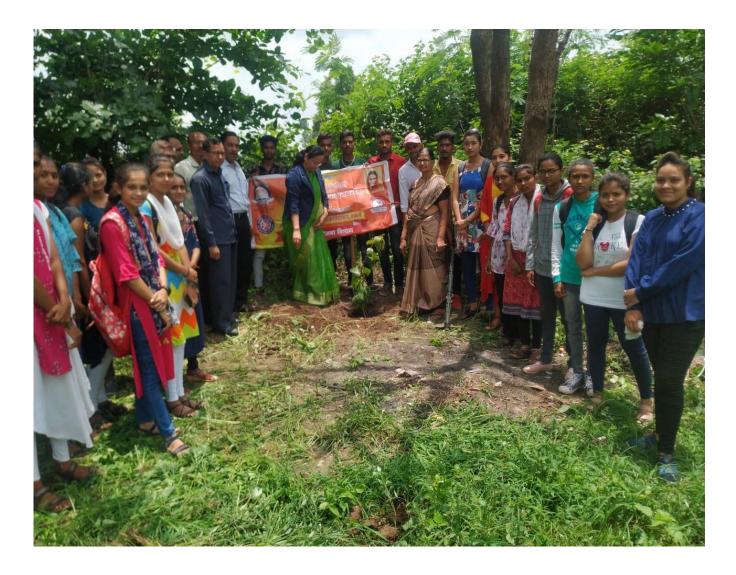

## Tree Plantation 4/07/2018

वसारोपन करत अपताना पोलीय निरिधक, तहविल्हार, महाः प्राचार्य व स्तर पदास्त्रिकारी व प्राष्ठ्यायक वर्ग **Tree Plantation Report** 

## **Report of the Programm**

In the college premises of the tree planting programm, Hon. Principal Dr. F. N. Mahajan. It was inaugurated by planting a tree. College teachers, Non-teaching staff and volunteers planted trees Ficus religiosa, Neem tree, Banyan tree, Tamarind etc. trees were planted in it.