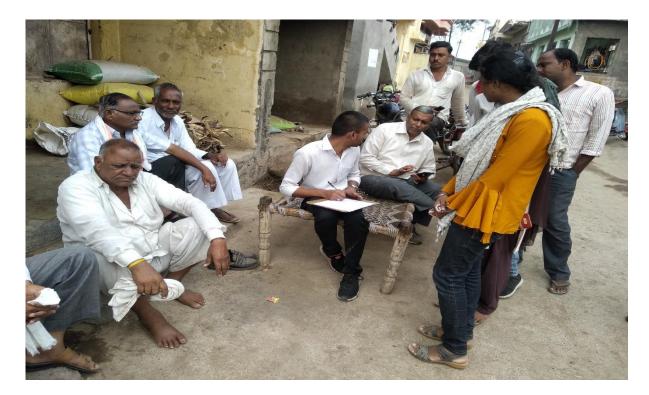

#### 3.4.3 Extension activity 2018-19

| Sr. No. | Name of the Activity                                                               | Date          | Number of participants |
|---------|------------------------------------------------------------------------------------|---------------|------------------------|
| 01      | Tree Plantation                                                                    | 4/07/2018     | 30                     |
| .02     | Swachchhata rally (<br>Cleanliness ) at Yawal                                      | 7/08/2018     | 65                     |
| 03      | Cleanliness campaign at adopted village                                            | 9/08/2018     | 47                     |
| 04      | Save Girl, Educate Girl<br>programme                                               | 26/09/2018    | 21                     |
| 05      | Ahinsa ani Gram<br>Swachchhata Janjaguti<br>Rally                                  | 4/10/2018     | 21                     |
| 06      | Cleanliness and<br>Superstition Awareness (<br>One Day Camp) at<br>adopted village | 11/10/2018    | 26                     |
| 07      | NSS Special Winter camp                                                            | 24/12/2018 to | 125                    |
| 08      | Superstition                                                                       | 30/12/2018    |                        |
| 09      | Gender Equality                                                                    | t tekno       |                        |
| 10      | Anaemia Awareness                                                                  |               |                        |
|         | Crop Production<br>Awareness                                                       |               |                        |