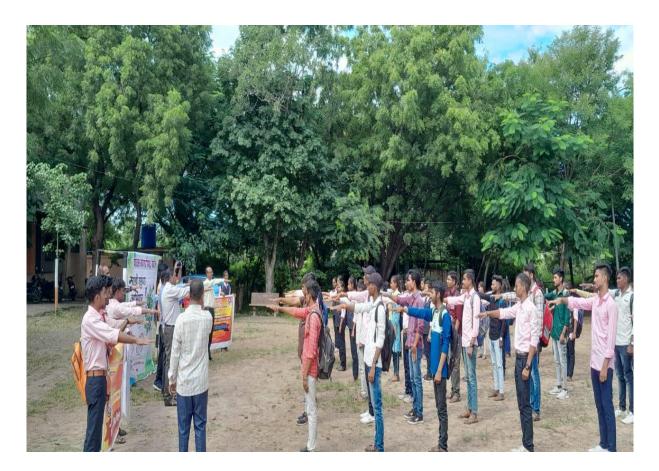

#### 3.4.3 Extension activity 2018-19

| Sr. No. | Name of the Activity                                                               | Date          | Number of participants |
|---------|------------------------------------------------------------------------------------|---------------|------------------------|
| 01      | Tree Plantation                                                                    | 4/07/2018     | 30                     |
| .02     | Swachchhata rally (<br>Cleanliness ) at Yawal                                      | 7/08/2018     | 65                     |
| 03      | Cleanliness campaign at adopted village                                            | 9/08/2018     | 47                     |
| 04      | Save Girl, Educate Girl<br>programme                                               | 26/09/2018    | 21                     |
| 05      | Ahinsa ani Gram<br>Swachchhata Janjaguti<br>Rally                                  | 4/10/2018     | 21                     |
| 06      | Cleanliness and<br>Superstition Awareness (<br>One Day Camp) at<br>adopted village | 11/10/2018    | 26                     |
| 07      | NSS Special Winter camp                                                            | 24/12/2018 to | 125                    |
| 08      | Superstition                                                                       | 30/12/2018    |                        |
| 09      | Gender Equality                                                                    | t tekno       |                        |
| 10      | Anaemia Awareness                                                                  |               |                        |
|         | Crop Production<br>Awareness                                                       |               |                        |