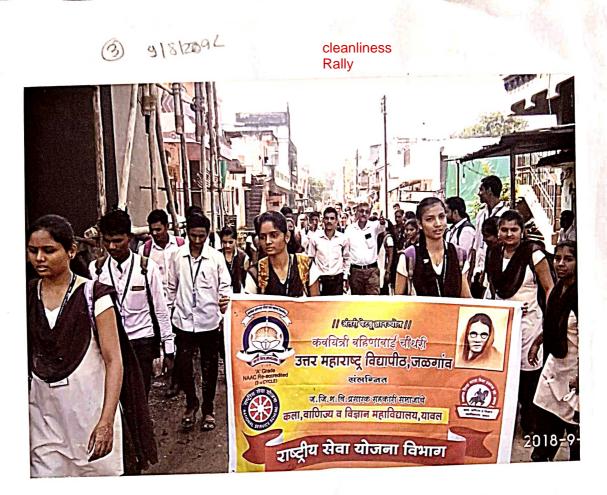

#### 3.4.3 Extension activity 2018-19

| Sr. No. | Name of the Activity                                                               | Date          | Number of participants |
|---------|------------------------------------------------------------------------------------|---------------|------------------------|
| 01      | Tree Plantation                                                                    | 4/07/2018     | 30                     |
| .02     | Swachchhata rally (<br>Cleanliness ) at Yawal                                      | 7/08/2018     | 65                     |
| 03      | Cleanliness campaign at adopted village                                            | 9/08/2018     | 47                     |
| 04      | Save Girl, Educate Girl<br>programme                                               | 26/09/2018    | 21                     |
| 05      | Ahinsa ani Gram<br>Swachchhata Janjaguti<br>Rally                                  | 4/10/2018     | 21                     |
| 06      | Cleanliness and<br>Superstition Awareness (<br>One Day Camp) at<br>adopted village | 11/10/2018    | 26                     |
| 07      | NSS Special Winter camp                                                            | 24/12/2018 to | 125                    |
| 08      | Superstition                                                                       | 30/12/2018    |                        |
| 09      | Gender Equality                                                                    | t tekno       |                        |
| 10      | Anaemia Awareness                                                                  |               |                        |
|         | Crop Production<br>Awareness                                                       |               |                        |