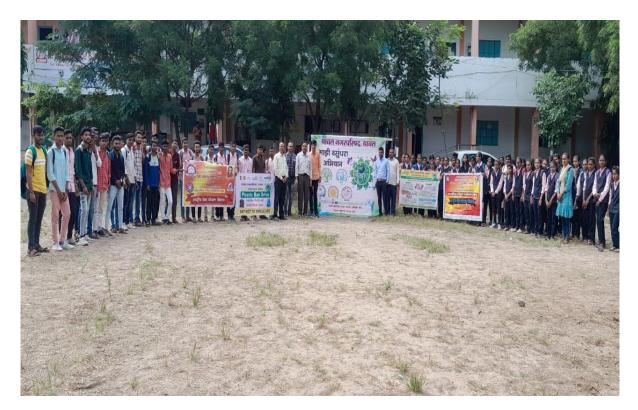

#### 3.4.3 Extension activity 2018-19

| Sr. No. | Name of the Activity                                                               | Date          | Number of participants |
|---------|------------------------------------------------------------------------------------|---------------|------------------------|
| 01      | Tree Plantation                                                                    | 4/07/2018     | 30                     |
| .02     | Swachchhata rally (<br>Cleanliness ) at Yawal                                      | 7/08/2018     | 65                     |
| 03      | Cleanliness campaign at adopted village                                            | 9/08/2018     | 47                     |
| 04      | Save Girl, Educate Girl<br>programme                                               | 26/09/2018    | 21                     |
| 05      | Ahinsa ani Gram<br>Swachchhata Janjaguti<br>Rally                                  | 4/10/2018     | 21                     |
| 06      | Cleanliness and<br>Superstition Awareness (<br>One Day Camp) at<br>adopted village | 11/10/2018    | 26                     |
| 07      | NSS Special Winter camp                                                            | 24/12/2018 to | 125                    |
| 08      | Superstition                                                                       | 30/12/2018    |                        |
| 09      | Gender Equality                                                                    | t tekno       |                        |
| 10      | Anaemia Awareness                                                                  |               |                        |
|         | Crop Production<br>Awareness                                                       |               |                        |