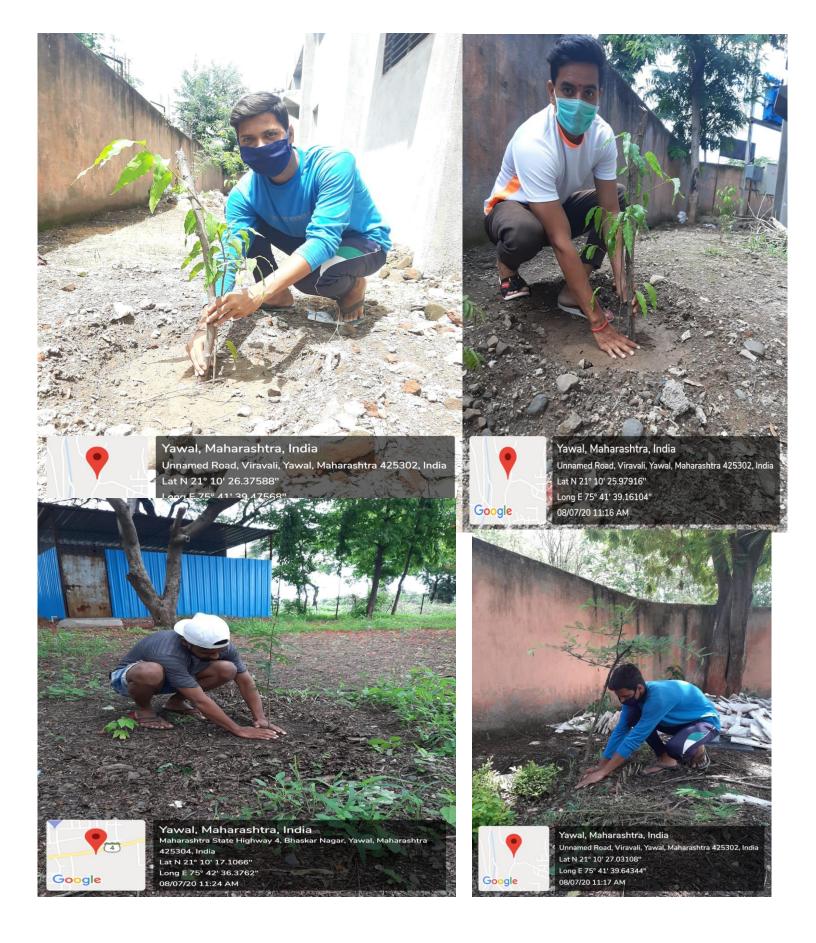

#### 3.4.3 Extension activity 2018-19

| Sr. No. | Name of the Activity                                                               | Date          | Number of participants |
|---------|------------------------------------------------------------------------------------|---------------|------------------------|
| 01      | Tree Plantation                                                                    | 4/07/2018     | 30                     |
| .02     | Swachchhata rally (<br>Cleanliness ) at Yawal                                      | 7/08/2018     | 65                     |
| 03      | Cleanliness campaign at adopted village                                            | 9/08/2018     | 47                     |
| 04      | Save Girl, Educate Girl<br>programme                                               | 26/09/2018    | 21                     |
| 05      | Ahinsa ani Gram<br>Swachchhata Janjaguti<br>Rally                                  | 4/10/2018     | 21                     |
| 06      | Cleanliness and<br>Superstition Awareness (<br>One Day Camp) at<br>adopted village | 11/10/2018    | 26                     |
| 07      | NSS Special Winter camp                                                            | 24/12/2018 to | 125                    |
| 08      | Superstition                                                                       | 30/12/2018    |                        |
| 09      | Gender Equality                                                                    | t tekno       |                        |
| 10      | Anaemia Awareness                                                                  |               |                        |
|         | Crop Production<br>Awareness                                                       |               |                        |