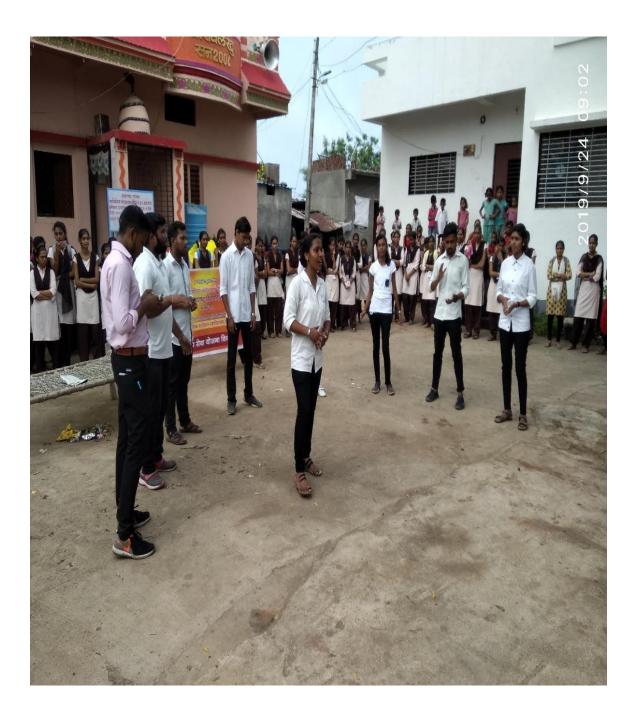

#### 3.4.3 Extension activity 2018-19

| Sr. No. | Name of the Activity                                                               | Date          | Number of participants |
|---------|------------------------------------------------------------------------------------|---------------|------------------------|
| 01      | Tree Plantation                                                                    | 4/07/2018     | 30                     |
| .02     | Swachchhata rally (<br>Cleanliness ) at Yawal                                      | 7/08/2018     | 65                     |
| 03      | Cleanliness campaign at adopted village                                            | 9/08/2018     | 47                     |
| 04      | Save Girl, Educate Girl<br>programme                                               | 26/09/2018    | 21                     |
| 05      | Ahinsa ani Gram<br>Swachchhata Janjaguti<br>Rally                                  | 4/10/2018     | 21                     |
| 06      | Cleanliness and<br>Superstition Awareness (<br>One Day Camp) at<br>adopted village | 11/10/2018    | 26                     |
| 07      | NSS Special Winter camp                                                            | 24/12/2018 to | 125                    |
| 08      | Superstition                                                                       | 30/12/2018    |                        |
| 09      | Gender Equality                                                                    | t tekno       |                        |
| 10      | Anaemia Awareness                                                                  |               |                        |
|         | Crop Production<br>Awareness                                                       |               |                        |