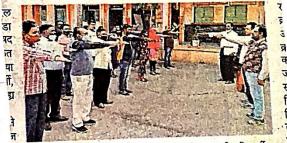

Offered

कार्यक्रम अधिकारी राग्नीय रोका योजना कर्णाटिका च विझान महाविद्याराच, जावरा, जि जलगांव

NERT

Tree plantation 4/07/2018 Collaboration with Police Department and Forest office

## Tree Plantation 4/07/2018

वसारोपन करत अपताना पोलीय निरिधक, तहविल्हार, महाः प्राचार्य व स्तर पदास्त्रिकारी व प्राष्ठ्यायक वर्ग **Tree Plantation Report** 

## **Report of the Programm**

In the college premises of the tree planting programm, Hon. Principal Dr. F. N. Mahajan. It was inaugurated by planting a tree. College teachers, Non-teaching staff and volunteers planted trees Ficus religiosa, Neem tree, Banyan tree, Tamarind etc. trees were planted in it.