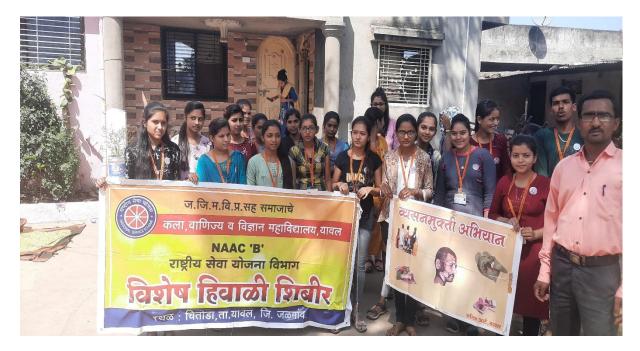

विद्यार्थ्यांनी मतदार यादीत नाव नोंदणी करावी, आपल्या परिसरात मतदार जागृती यावल यासाठी करावी

महाविद्यालयात विविध उपक्रमांचे T आयोजन केले होते. त्यात व्याख्यान, मतदार नोंदणी अर्ज वाटप, निबंध, घोषवाक्य स्पर्धा व प्रतिज्ञा वाचन असे उपक्रम राबवण्यात आले. प्राचार्या डॉ. सोनवणे यांच्या संध्या मार्गदर्शनाखाली, उपप्राचार्य प्रा.ए.पी.पाटील, प्रा.संजय पाटील, प्रा.एम.डी.खैरनार, डॉ.सुधा खराटे, डॉ.एस.पी.कापडे, प्रा. विकास पाटील, डॉ.पी.व्ही.पावरा, प्रा.एस.आर.गायकवाड, मिलिंद बोरघडे यांनी सहकार्य केले.

त

5

सं

6 दि त्र

प्र

Б



## NSS Special Winter Camp 11/03/2022 to 17/03/2022



#### Cleanliness Campaign at adopted village during the camp





## Cleanliness campaign





## Plastic free Rally





## **Organic Farming**



#### Anti-Addiction Campaign awareness



#### Anti Addiction awareness





Aniti Addiction Rally



ग्रुप क्र. ।

# उपस्थितीपत्रक नमुना

महाविद्यालयाचे नांव :- कला, वाणिज्य व विज्ञान महाविद्यालय, यावल जि. जळगांव शिवीर स्थळ :- वोरावल खुर्द भिबीराचा कालावधी :- दि.११/०३/२०२२ पासून दि. १७/०३/२०२२ पर्यंत गटाचे नांव :-

| /        | and the second |