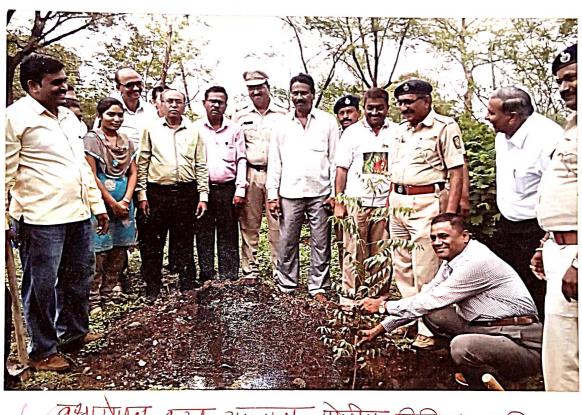

Offered

कार्यक्रम अधिकारी राग्नीय रोका योजना कर्णाटिका च विझान महाविद्याराच, जावरा, जि जलगांव

NERT

Tree plantation 4/07/2018 Collaboration with Police Department and Forest office

## Tree Plantation 4/07/2018

वसारोपन करत अपताना पोलीय निरिधक, तहविल्हार, महाः प्राचार्य व स्तर पदास्त्रिकारी व प्राष्ठ्यायक वर्ग **Tree Plantation Report** 

## **Report of the Programm**

In the college premises of the tree planting programm, Hon. Principal Dr. F. N. Mahajan. It was inaugurated by planting a tree. College teachers, Non-teaching staff and volunteers planted trees Ficus religiosa, Neem tree, Banyan tree, Tamarind etc. trees were planted in it.