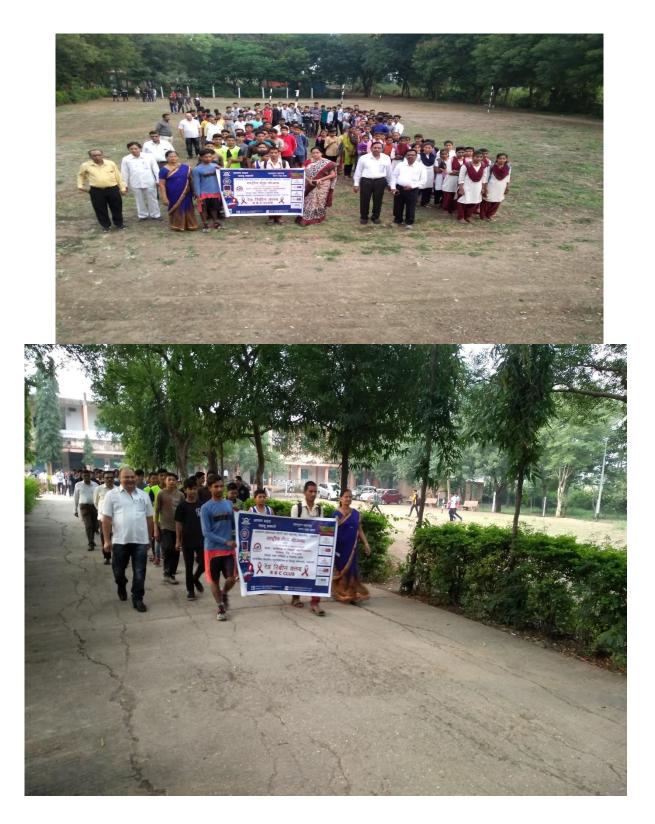

#### 3.4.3 Extension activity 2018-19

| Sr. No. | Name of the Activity                                                               | Date          | Number of participants |
|---------|------------------------------------------------------------------------------------|---------------|------------------------|
| 01      | Tree Plantation                                                                    | 4/07/2018     | 30                     |
| .02     | Swachchhata rally (<br>Cleanliness ) at Yawal                                      | 7/08/2018     | 65                     |
| 03      | Cleanliness campaign at adopted village                                            | 9/08/2018     | 47                     |
| 04      | Save Girl, Educate Girl<br>programme                                               | 26/09/2018    | 21                     |
| 05      | Ahinsa ani Gram<br>Swachchhata Janjaguti<br>Rally                                  | 4/10/2018     | 21                     |
| 06      | Cleanliness and<br>Superstition Awareness (<br>One Day Camp) at<br>adopted village | 11/10/2018    | 26                     |
| 07      | NSS Special Winter camp                                                            | 24/12/2018 to | 125                    |
| 08      | Superstition                                                                       | 30/12/2018    |                        |
| 09      | Gender Equality                                                                    | t tekno       |                        |
| 10      | Anaemia Awareness                                                                  |               |                        |
|         | Crop Production<br>Awareness                                                       |               |                        |