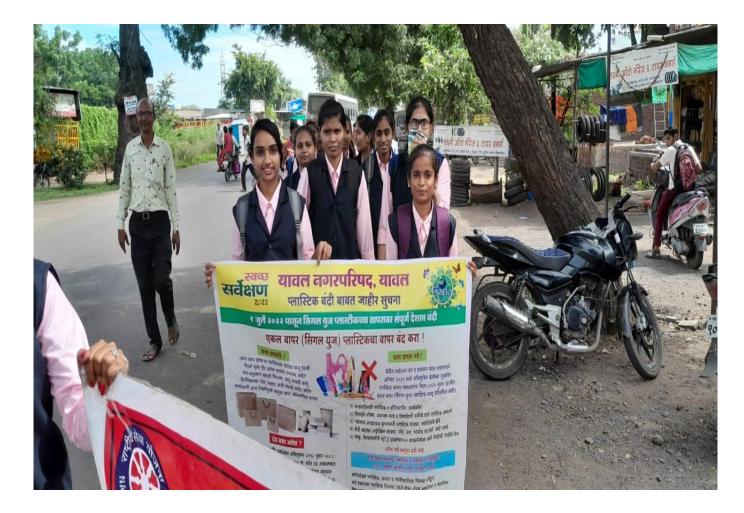

#### 3.4.3 Extension activity 2018-19

| Sr. No. | Name of the Activity                                                               | Date          | Number of participants |
|---------|------------------------------------------------------------------------------------|---------------|------------------------|
| 01      | Tree Plantation                                                                    | 4/07/2018     | 30                     |
| .02     | Swachchhata rally (<br>Cleanliness ) at Yawal                                      | 7/08/2018     | 65                     |
| 03      | Cleanliness campaign at adopted village                                            | 9/08/2018     | 47                     |
| 04      | Save Girl, Educate Girl<br>programme                                               | 26/09/2018    | 21                     |
| 05      | Ahinsa ani Gram<br>Swachchhata Janjaguti<br>Rally                                  | 4/10/2018     | 21                     |
| 06      | Cleanliness and<br>Superstition Awareness (<br>One Day Camp) at<br>adopted village | 11/10/2018    | 26                     |
| 07      | NSS Special Winter camp                                                            | 24/12/2018 to | 125                    |
| 08      | Superstition                                                                       | 30/12/2018    |                        |
| 09      | Gender Equality                                                                    | t tekno       |                        |
| 10      | Anaemia Awareness                                                                  |               |                        |
|         | Crop Production<br>Awareness                                                       |               |                        |