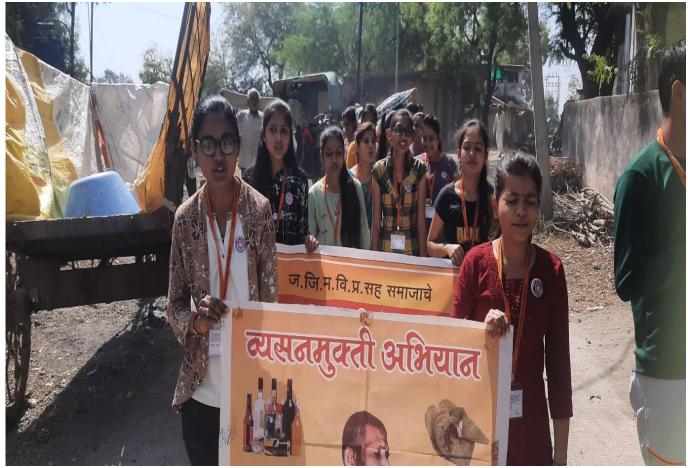

त नाव नोंदणी करावी, आपल्या परिसरात मतदार जागृती यावल यासाठी करावी

महाविद्यालयात विविध उपक्रमांचे T आयोजन केले होते. त्यात व्याख्यान, मतदार नोंदणी अर्ज वाटप, निबंध, घोषवाक्य स्पर्धा व प्रतिज्ञा वाचन असे उपक्रम राबवण्यात आले. प्राचार्या डॉ. सोनवणे यांच्या संध्या मार्गदर्शनाखाली, उपप्राचार्य प्रा.ए.पी.पाटील, प्रा.संजय पाटील, प्रा.एम.डी.खैरनार, डॉ.सुधा खराटे, डॉ.एस.पी.कापडे, प्रा. विकास पाटील, डॉ.पी.व्ही.पावरा, प्रा.एस.आर.गायकवाड, मिलिंद बोरघडे यांनी सहकार्य केले.

त

5

सं

6 दि त्र

प्र

Б



## NSS Special Winter Camp 11/03/2022 to 17/03/2022



#### Cleanliness Campaign at adopted village during the camp





## Cleanliness campaign





## Plastic free Rally





## **Organic Farming**



#### Anti-Addiction Campaign awareness



#### Anti Addiction awareness





Aniti Addiction Rally



ग्रुप क्र. ।

# उपस्थितीपत्रक नमुना

महाविद्यालयाचे नांव :- कला, वाणिज्य व विज्ञान महाविद्यालय, यावल जि. जळगांव शिवीर स्थळ :- वोरावल खुर्द भिबीराचा कालावधी :- दि.११/०३/२०२२ पासून दि. १७/०३/२०२२ पर्यंत गटाचे नांव :-

| /        | and the second |