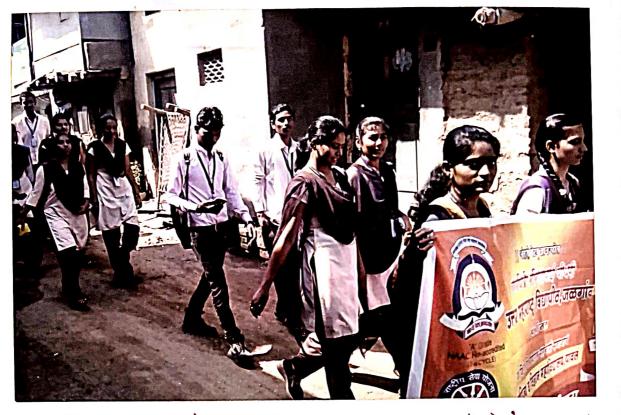

#### 3.4.3 Extension activity 2018-19

| Sr. No. | Name of the Activity                                                               | Date          | Number of participants |
|---------|------------------------------------------------------------------------------------|---------------|------------------------|
| 01      | Tree Plantation                                                                    | 4/07/2018     | 30                     |
| .02     | Swachchhata rally (<br>Cleanliness ) at Yawal                                      | 7/08/2018     | 65                     |
| 03      | Cleanliness campaign at adopted village                                            | 9/08/2018     | 47                     |
| 04      | Save Girl, Educate Girl<br>programme                                               | 26/09/2018    | 21                     |
| 05      | Ahinsa ani Gram<br>Swachchhata Janjaguti<br>Rally                                  | 4/10/2018     | 21                     |
| 06      | Cleanliness and<br>Superstition Awareness (<br>One Day Camp) at<br>adopted village | 11/10/2018    | 26                     |
| 07      | NSS Special Winter camp                                                            | 24/12/2018 to | 125                    |
| 08      | Superstition                                                                       | 30/12/2018    |                        |
| 09      | Gender Equality                                                                    | t tekno       |                        |
| 10      | Anaemia Awareness                                                                  |               |                        |
|         | Crop Production<br>Awareness                                                       |               |                        |