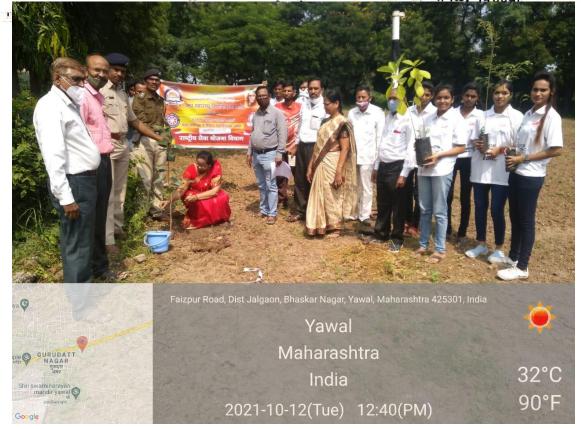

Offered

कार्यक्रम अधिकारी राग्नीय रोका योजना कर्णाटिका च विझान महाविद्याराच, जावरा, जि जलगांव

NERT

Tree plantation 4/07/2018 Collaboration with Police Department and Forest office

## Tree Plantation 4/07/2018

वसारोपन करत अपताना पोलीय निरिधक, तहविल्हार, महाः प्राचार्य व स्तर पदास्त्रिकारी व प्राष्ठ्यायक वर्ग **Tree Plantation Report** 

## **Report of the Programm**

In the college premises of the tree planting programm, Hon. Principal Dr. F. N. Mahajan. It was inaugurated by planting a tree. College teachers, Non-teaching staff and volunteers planted trees Ficus religiosa, Neem tree, Banyan tree, Tamarind etc. trees were planted in it.