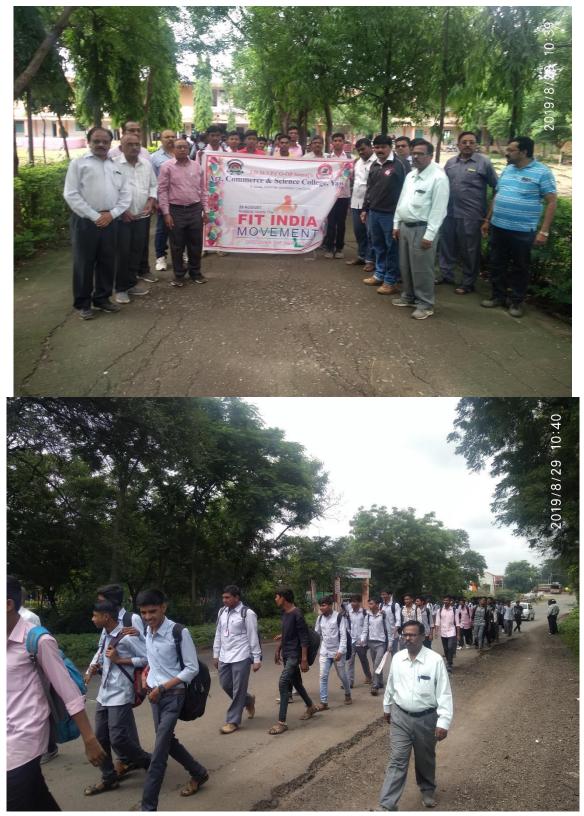

#### 3.4.3 Extension activity 2018-19

| Sr. No. | Name of the Activity                                                               | Date          | Number of participants |
|---------|------------------------------------------------------------------------------------|---------------|------------------------|
| 01      | Tree Plantation                                                                    | 4/07/2018     | 30                     |
| .02     | Swachchhata rally (<br>Cleanliness ) at Yawal                                      | 7/08/2018     | 65                     |
| 03      | Cleanliness campaign at adopted village                                            | 9/08/2018     | 47                     |
| 04      | Save Girl, Educate Girl<br>programme                                               | 26/09/2018    | 21                     |
| 05      | Ahinsa ani Gram<br>Swachchhata Janjaguti<br>Rally                                  | 4/10/2018     | 21                     |
| 06      | Cleanliness and<br>Superstition Awareness (<br>One Day Camp) at<br>adopted village | 11/10/2018    | 26                     |
| 07      | NSS Special Winter camp                                                            | 24/12/2018 to | 125                    |
| 08      | Superstition                                                                       | 30/12/2018    |                        |
| 09      | Gender Equality                                                                    | t tekno       |                        |
| 10      | Anaemia Awareness                                                                  |               |                        |
|         | Crop Production<br>Awareness                                                       |               |                        |