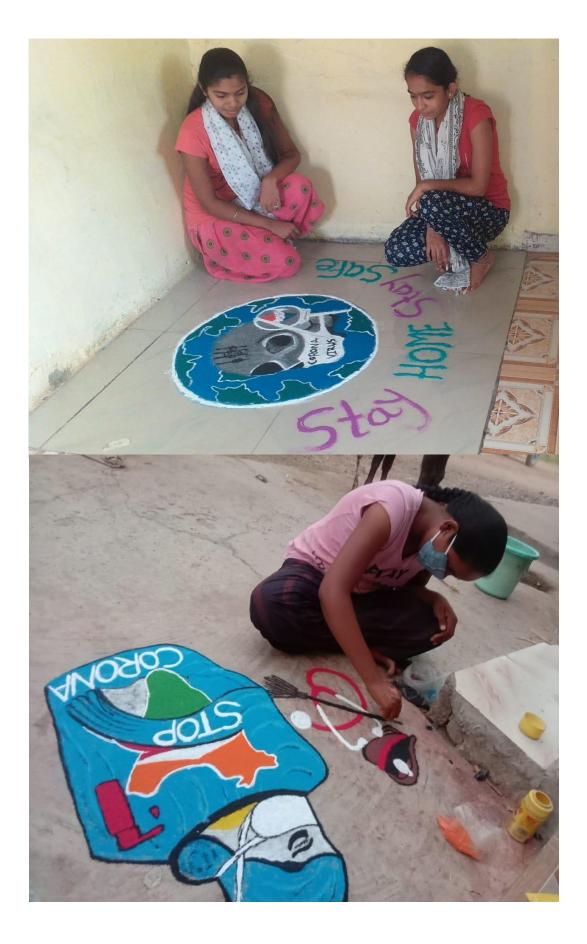

riod

| Sr. No | Name of activity                 |
|--------|----------------------------------|
| 1      | Corona awareness through rangoli |
| 2      | Corona App information           |
| 3      | Mask Distribution                |
| 4      | Tree Plantation                  |



ACT. PRINCIPAL J.D.M.V.P.CO-OP.SAMAJ'S ARTS,COMMERCE & SCIENCE COLLEGE,YAWAL,DIST.JALGAON



3.4.1 Extension activities and Institutional, Social responsibility.(NSS)

Academic Year 2020-21

#### Activities taken during Lock down period

| Sr. No | Name of activity                 |
|--------|----------------------------------|
| 1      | Corona awareness through rangoli |
| 2      | Corona App information           |
| 3      | Mask Distribution                |
| 4      | Tree Plantation                  |







NSS volunteers creating awareness through posters in the Pandemic period

## Volunteers explaining the use of Corona APP of the government



## Volunteers explaining the use of Corona APP of the government



Mask distribution to villagers for precaution of CORONA virus in CORONA period





#### Tree plantations 8/07/2020



| J.D.M.V.P.Co.Op.Samaj's                                                                                      |
|--------------------------------------------------------------------------------------------------------------|
| Artis, Commerce & Science College, Yatt<br>Tal-Yawal Dist-Jalgaon Ph.No (02585) 261418 Fax.No (02585) 261418 |
| unengra Tiritigmail.com (M.Sc.,Ph.D.)<br>collegeyawal.org                                                    |

# 3.4.1 Exte