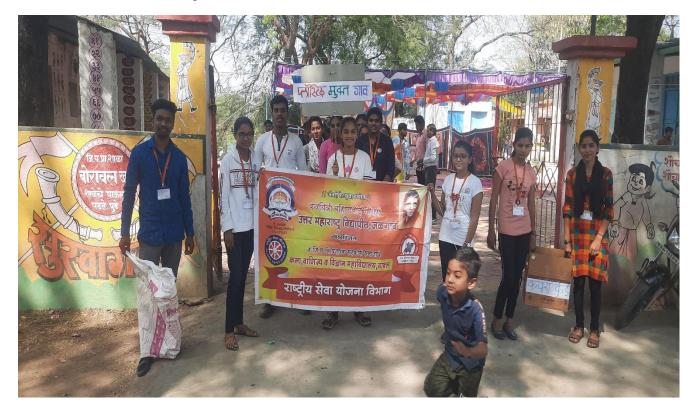

ोते. त्यात विद्यार्थ्यांना मतदार यादीमध्ये वेळीच नावनोंदणी व जागृत मतदारांबाबत शपथ घेण्यात आली.

सज्ञान विद्यार्थ्यांनी मतदार यादीत नाव नोंदणी करावी, आपल्या परिसरात मतदार जागृती यावल यासाठी करावी

महाविद्यालयात विविध उपक्रमांचे T आयोजन केले होते. त्यात व्याख्यान, मतदार नोंदणी अर्ज वाटप, निबंध, घोषवाक्य स्पर्धा व प्रतिज्ञा वाचन असे उपक्रम राबवण्यात आले. प्राचार्या डॉ. सोनवणे यांच्या संध्या मार्गदर्शनाखाली, उपप्राचार्य प्रा.ए.पी.पाटील, प्रा.संजय पाटील, प्रा.एम.डी.खैरनार, डॉ.सुधा खराटे, डॉ.एस.पी.कापडे, प्रा. विकास पाटील, डॉ.पी.व्ही.पावरा, प्रा.एस.आर.गायकवाड, मिलिंद बोरघडे यांनी सहकार्य केले.

त

5

सं

6 दि त्र

प्र

Б



## NSS Special Winter Camp 11/03/2022 to 17/03/2022



#### Cleanliness Campaign at adopted village during the camp





## Cleanliness campaign





## Plastic free Rally





## **Organic Farming**



#### Anti-Addiction Campaign awareness



#### Anti Addiction awareness





Aniti Addiction Rally



ग्रुप क्र. ।

# उपस्थितीपत्रक नमुना

महाविद्यालयाचे नांव :- कला, वाणिज्य व विज्ञान महाविद्यालय, यावल जि. जळगांव शिवीर स्थळ :- वोरावल खुर्द भिबीराचा कालावधी :- दि.११/०३/२०२२ पासून दि. १७/०३/२०२२ पर्यंत गटाचे नांव :-

| /        | and the second |